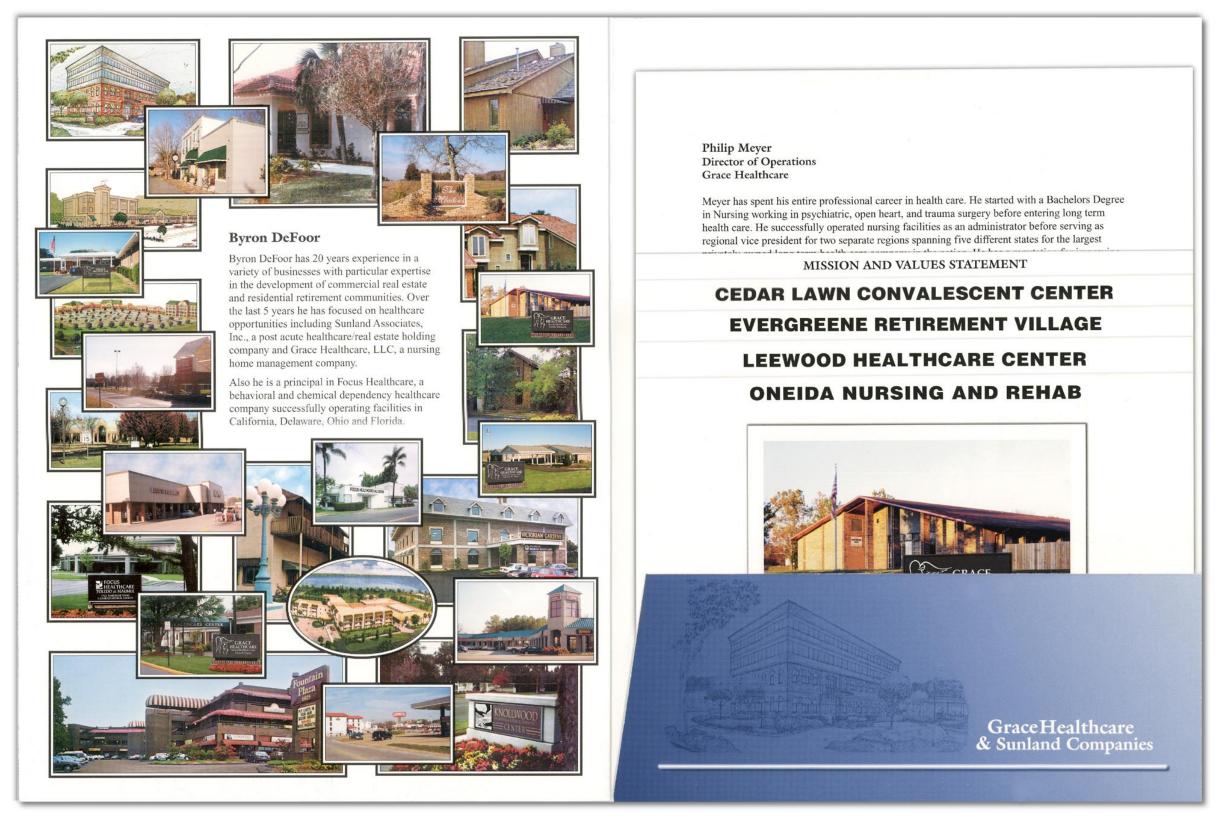

## **Grace Health Care & Sunland Companies ::**

This pocket folder design showcases various development projects of Sunland Associates, Inc., Grace Health Care, LLC., and Focus Healthcare. Informational sheets about these parties work experience, area of expertise, along with key health care facilities are included to demonstrate the type of service they have to offer.

## **Grace Health Care & Sunland Companies ::**

In the production of this pocket folder, photos of the real estate properties were enhanced in Photoshop by removing obstacles, such as power lines, and by manipulating colors to brighten the sky, buildings and landscape. Custom signs were also created and placed into the photos, providing a realistic representation of what they would look like at the property site.